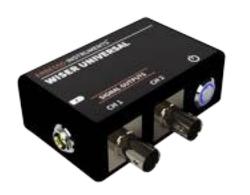

**WISER 3X** is adaptable to most 3rd party vibration and balancing data collectors via the WISER universal receiver. WISER 3X does not require any special receiver. WISER 3X connects directly to your device via WIFI giving you full freedom and mobility to collect vibration data for advanced analysis as well as single & two-plane balancing.

wiser 3x can easily and reliably connect to most 3rd party vibration and balancing instruments using the optional WiSER Universal Receiver.