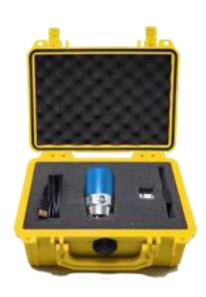

- 10 °C to 65 °C                             |
| Storage Temperature     | -40 °C to 85 °C                              |
| IP Grade                | IP67                                         |
| Materials               | Nylon & Stainless Steel                      |
| Weight                  | 300 gramos                                   |
| Dimensions (LxD)        | 90 x 49 mm                                   |
| 5-pin LEMO Connector    | 4rth Accelerometer / Tachometer/ Charge port |
| Compatible Software     | DigivibeMX, WiSER VIBE, WISER BALANCE        |





wiser 3x can easily and reliably connect to most 3rd party vibration and balancing instruments using the optional WiSER Universal Receiver.

# **KIT** INCLUDES:

WiSER 3X Sensor Magnetic Base Charger (Batteries included)



# **ERBESSD INSTRUMENTS®**

### **EXCLUSIVE DISTRIBUTOR FOR INDIA**



Address: R-375, TTC Industrial Area, Rabale MIDC, Navi Mumbai. Contact: 022 - 2173 7777 / +91 - 8898886622 Email: sales@rokadegroup.com w w w.rokadegroup.com

#### **BRANCHES:**

MUMBAI | THANE | NAVI MUMBAI | PUNE | HYDERABAD | DELHI | KOLK ATA