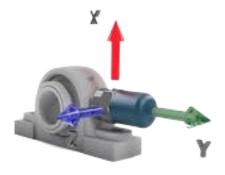

**WISER 3X** is adaptable to most 3rd party vibration and balancing data collectors via the WISER universal receiver. WISER 3X does not require any special receiver. WISER 3X connects directly to your device via WIFI giving you full freedom and mobility to collect vibration data for advanced analysis as well as single & two-plane balancing.

wiser 3x can easily and reliably connect to most 3rd party vibration and balancing instruments using the optional WiSER Universal Receiver.