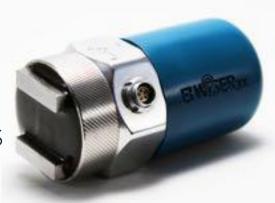

**ERBESSD INSTRUMENTS®** 

TRIAXIAL ACCELEROMETER

**EXCLUSIVE DISTRIBUTOR FOR INDIA: ROKADE ROTEK INDIA PVT. LTD.** 

**Wireless** Triaxial Accelerometer for mobile & Windows devices.

**WiSER 3X** is the only 3-axis Wireless Accelerometer in theindustry capable of on and off-route vibration analysis and dynamic balancing. WiSER 3X is compatible with DigivibeMX Windows software, as well as WiSER Balance & WiSER Vibe iOS applications.

## **Main** Characteristics:

- Triaxial Wireless Accelerometer
- Direct **WIFI** connectivity with your device
- Rechargeable Battery CR123 (x2)
- **IP67** Protection
- Automatic turn off (standby mode)
- Includes powerful magnetic base